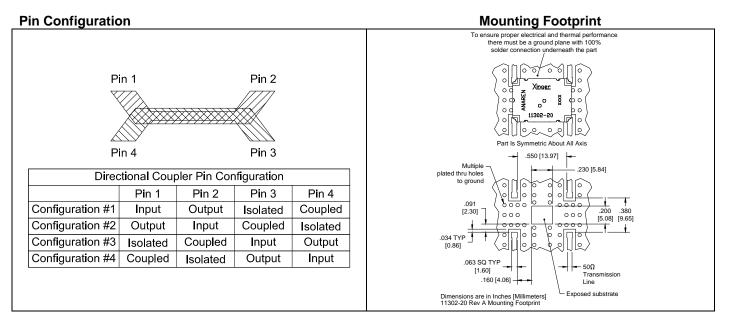

#### **Outline Drawing**

Features:

•

190 - 400 MHz Low loss

High Directivity Surface Mountable Tape And Reel

100% Tested

**Convenient Package** 

Available on Tape and Reel For Pick and Place Manufacturing. USA/Canada: (3 Toll Free: (8 Europe: +4