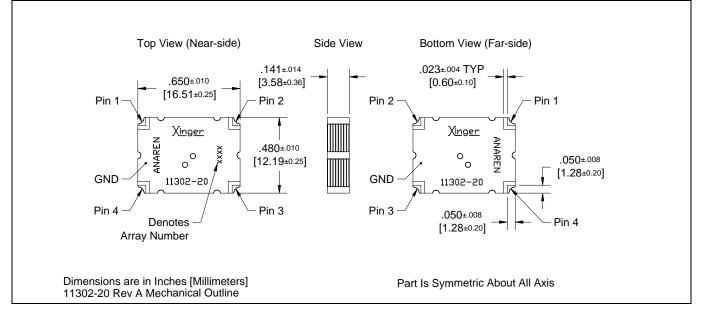

#### **Outline Drawing**

Features:

•

190 - 400 MHz Low loss

High Directivity Surface Mountable Tape And Reel

100% Tested

**Convenient Package** 

Available on Tape and Reel For Pick and Place Manufacturing. USA/Canada: (3 Toll Free: (8 Europe: +4