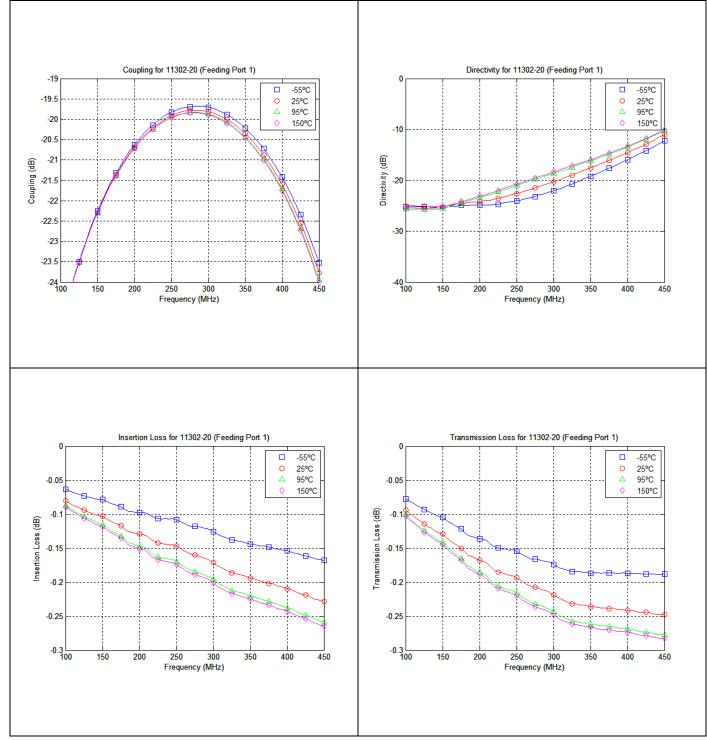

#### Typical Performance: 150 MHz. to 450 MHz.

Available on Tape and Reel For Pick and Place Manufacturing. USA/Canada: Toll Free: Europe:

(315) 432-8909 (800) 544-2414 +44 2392-232392

USA/Canada: Toll Free: Europe: (315) 432-8909 (800) 544-2414 +44 2392-232392