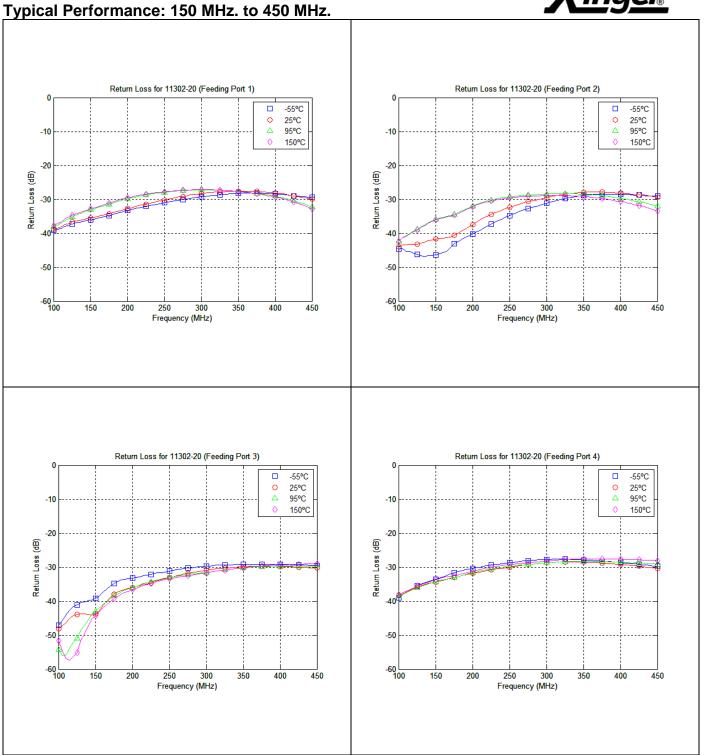

#### Typical Performance: 150 MHz. to 450 MHz.

Available on Tape and Reel For Pick and Place Manufacturing. USA/Canada: Toll Free: Europe:

(315) 432-8909 (800) 544-2414 +44 2392-232392

USA/Canada: Toll Free: Europe: (315) 432-8909 (800) 544-2414 +44 2392-232392