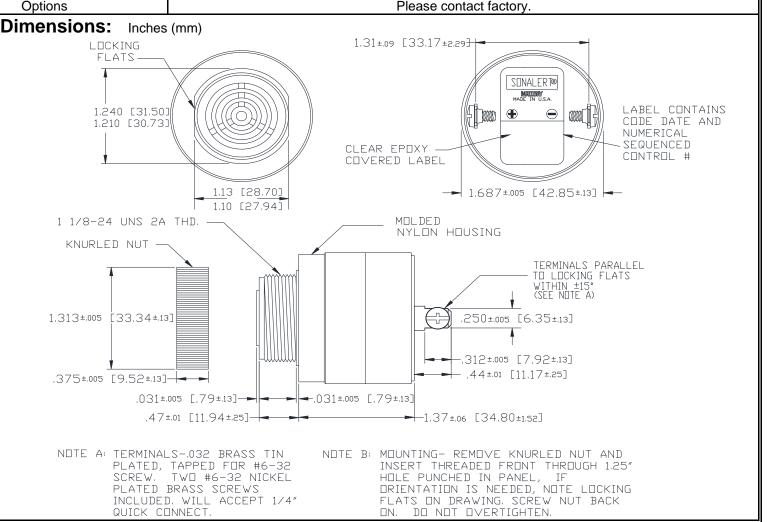

## MALLORY Mallory Sonalert Products,Inc. Sales Outline Drawing

Part #: SC250M

Revision:

| Specifications:       | MILITARY UNIT                                                                                                                                                                                                                                                                                                                                                                                                                                                                                                                                                                                                                                                                                                                                                                                                                                                                                                                                                                                                                                                                                                                                                                                                                                                                                                                                                                                                                                                                                                                                                                                                                                                                                                                                                                                                                                                                                                                                                                                                                                                                                                                  |
|-----------------------|--------------------------------------------------------------------------------------------------------------------------------------------------------------------------------------------------------------------------------------------------------------------------------------------------------------------------------------------------------------------------------------------------------------------------------------------------------------------------------------------------------------------------------------------------------------------------------------------------------------------------------------------------------------------------------------------------------------------------------------------------------------------------------------------------------------------------------------------------------------------------------------------------------------------------------------------------------------------------------------------------------------------------------------------------------------------------------------------------------------------------------------------------------------------------------------------------------------------------------------------------------------------------------------------------------------------------------------------------------------------------------------------------------------------------------------------------------------------------------------------------------------------------------------------------------------------------------------------------------------------------------------------------------------------------------------------------------------------------------------------------------------------------------------------------------------------------------------------------------------------------------------------------------------------------------------------------------------------------------------------------------------------------------------------------------------------------------------------------------------------------------|
| Sound Level Category  | Medium                                                                                                                                                                                                                                                                                                                                                                                                                                                                                                                                                                                                                                                                                                                                                                                                                                                                                                                                                                                                                                                                                                                                                                                                                                                                                                                                                                                                                                                                                                                                                                                                                                                                                                                                                                                                                                                                                                                                                                                                                                                                                                                         |
| Mode of Operation     | Continuous                                                                                                                                                                                                                                                                                                                                                                                                                                                                                                                                                                                                                                                                                                                                                                                                                                                                                                                                                                                                                                                                                                                                                                                                                                                                                                                                                                                                                                                                                                                                                                                                                                                                                                                                                                                                                                                                                                                                                                                                                                                                                                                     |
| Voltage Rating        | 60 to 250 VAC/DC                                                                                                                                                                                                                                                                                                                                                                                                                                                                                                                                                                                                                                                                                                                                                                                                                                                                                                                                                                                                                                                                                                                                                                                                                                                                                                                                                                                                                                                                                                                                                                                                                                                                                                                                                                                                                                                                                                                                                                                                                                                                                                               |
| Frequency             | 2900 ± 500 Hz                                                                                                                                                                                                                                                                                                                                                                                                                                                                                                                                                                                                                                                                                                                                                                                                                                                                                                                                                                                                                                                                                                                                                                                                                                                                                                                                                                                                                                                                                                                                                                                                                                                                                                                                                                                                                                                                                                                                                                                                                                                                                                                  |
| Loudness @ Min Vdc    | 68 dB(A) @ 2 Feet and 60 Vdc                                                                                                                                                                                                                                                                                                                                                                                                                                                                                                                                                                                                                                                                                                                                                                                                                                                                                                                                                                                                                                                                                                                                                                                                                                                                                                                                                                                                                                                                                                                                                                                                                                                                                                                                                                                                                                                                                                                                                                                                                                                                                                   |
| Loudness @ Max Vdc    | 80 dB(A) @ 2 Feet and 250 Vdc                                                                                                                                                                                                                                                                                                                                                                                                                                                                                                                                                                                                                                                                                                                                                                                                                                                                                                                                                                                                                                                                                                                                                                                                                                                                                                                                                                                                                                                                                                                                                                                                                                                                                                                                                                                                                                                                                                                                                                                                                                                                                                  |
| Current Draw          | 5-18mA                                                                                                                                                                                                                                                                                                                                                                                                                                                                                                                                                                                                                                                                                                                                                                                                                                                                                                                                                                                                                                                                                                                                                                                                                                                                                                                                                                                                                                                                                                                                                                                                                                                                                                                                                                                                                                                                                                                                                                                                                                                                                                                         |
| Housing Material      | 6/6 Nylon, Color: Black                                                                                                                                                                                                                                                                                                                                                                                                                                                                                                                                                                                                                                                                                                                                                                                                                                                                                                                                                                                                                                                                                                                                                                                                                                                                                                                                                                                                                                                                                                                                                                                                                                                                                                                                                                                                                                                                                                                                                                                                                                                                                                        |
| Storage Temperature   | -65° to +85° C                                                                                                                                                                                                                                                                                                                                                                                                                                                                                                                                                                                                                                                                                                                                                                                                                                                                                                                                                                                                                                                                                                                                                                                                                                                                                                                                                                                                                                                                                                                                                                                                                                                                                                                                                                                                                                                                                                                                                                                                                                                                                                                 |
| Operating Temperature | -40° to +85° C                                                                                                                                                                                                                                                                                                                                                                                                                                                                                                                                                                                                                                                                                                                                                                                                                                                                                                                                                                                                                                                                                                                                                                                                                                                                                                                                                                                                                                                                                                                                                                                                                                                                                                                                                                                                                                                                                                                                                                                                                                                                                                                 |
| Panel Mounting        | Recommended hole size is 1.25"(31.75mm). Thread front will fit standard 30mm(1.181") hole.                                                                                                                                                                                                                                                                                                                                                                                                                                                                                                                                                                                                                                                                                                                                                                                                                                                                                                                                                                                                                                                                                                                                                                                                                                                                                                                                                                                                                                                                                                                                                                                                                                                                                                                                                                                                                                                                                                                                                                                                                                     |
| Knurled Nut           | Used to attach part to panel. The max recommended torque is 10 in-lbs.                                                                                                                                                                                                                                                                                                                                                                                                                                                                                                                                                                                                                                                                                                                                                                                                                                                                                                                                                                                                                                                                                                                                                                                                                                                                                                                                                                                                                                                                                                                                                                                                                                                                                                                                                                                                                                                                                                                                                                                                                                                         |
| Weight (Typical)      | 2.1 oz (60g)                                                                                                                                                                                                                                                                                                                                                                                                                                                                                                                                                                                                                                                                                                                                                                                                                                                                                                                                                                                                                                                                                                                                                                                                                                                                                                                                                                                                                                                                                                                                                                                                                                                                                                                                                                                                                                                                                                                                                                                                                                                                                                                   |
| NEMA 3R,4X, & 12      | Approved with use of ACC03.                                                                                                                                                                                                                                                                                                                                                                                                                                                                                                                                                                                                                                                                                                                                                                                                                                                                                                                                                                                                                                                                                                                                                                                                                                                                                                                                                                                                                                                                                                                                                                                                                                                                                                                                                                                                                                                                                                                                                                                                                                                                                                    |
| Ontions               | Diagram and the first of the state of the st |