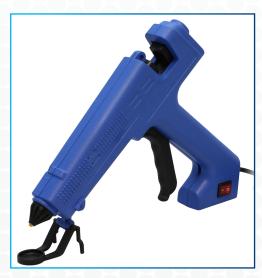

#### **FEATURES**

- Ergonomic hand grips
- Easy reach trigger
- Narrow nozzle for precise glue application
- Flip-out stand
- Heats up quickly
- 4' power cable

## 17610 Long Trigger Hot Glue Gun

- Ergonomic hand grip
- Long trigger for improved glue flow
- On/off switch
- Flip-out stand with recessed area for collecting excess glue
- Heats up quickly
- Narrow nozzle for precise glue application
- 4' power cable
- Power Consumption: 60W (100-240V)
- Includes 2 glue sticks