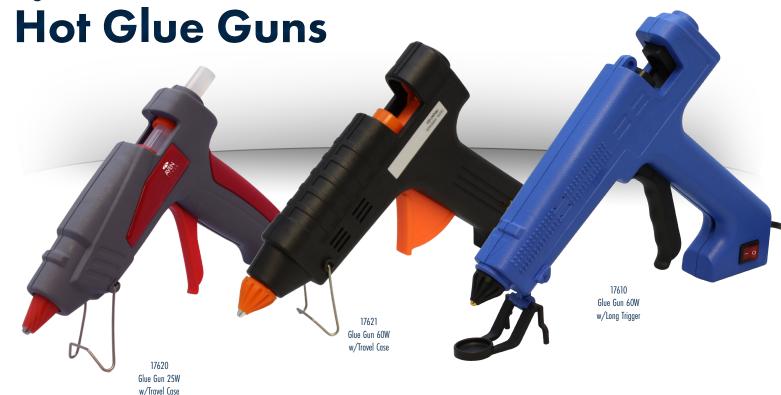

# Designed for professional bonding

Aven's hot glue guns are designed for professional bonding, DIY home repairs, wood work, and hobbies. The glue heats up quickly for easy application.

Items 17620 and 17621 include a handy travel and storage case with built-in slots for 6 glue sticks.

Item 17610 features a long trigger, providing smooth glue-flow, easing hand fatigue over repeated use.

### 17620 Hot Glue Gun 25W with Plastic Travel Case

- Ergonomic hand grip
- Easy reach trigger
- Flip-out stand
- Heats up quickly
- Narrow nozzle for precise glue application
- 4' power cable
- Power Consumption: 25W (100-240V)
- Durable travel case with 6 glue sticks

#### 17621 Hot Glue Gun 60W with Plastic Travel Case

- Ergonomic hand grip
- Easy reach trigger
- Temperature dial (180°-240° C)
- Flip-out stand
- Heats up quickly
- Narrow nozzle for precise glue application
- 4' power cable
- Power Consumption: 60W (100-240V)
- Durable travel case with 6 glue sticks

## 17610 Long Trigger Hot Glue Gun

- Ergonomic hand grip
- Long trigger for improved glue flow
- On/off switch
- Flip-out stand with recessed area for collecting excess glue
- Heats up quickly
- Narrow nozzle for precise glue application
- 4' power cable
- Power Consumption: 60W (100-240V)
- Includes 2 glue sticks