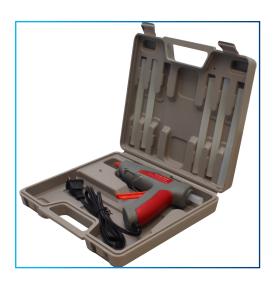

**High Performance** 

| Glue Gun 25W       |                                                                |
|--------------------|----------------------------------------------------------------|
| item #             | 17620                                                          |
| Power              | 25W                                                            |
| Power Cabel Length | 4'                                                             |
| Package Contents   | Glue Gun 25W     Durable Plastic Travel Case     6 Glue Sticks |

### 17620 Hot Glue Gun 25W with Plastic Travel Case

- Ergonomic hand grip
- Easy reach trigger
- Flip-out stand
- Heats up quickly
- Narrow nozzle for precise glue application
- 4' power cable
- Power Consumption: 25W (100-240V)
- Durable travel case with 6 glue sticks