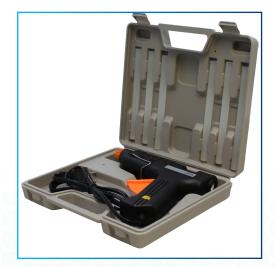

| Glue Gun 60W       |                                                                |
|--------------------|----------------------------------------------------------------|
| item #             | 17621                                                          |
| Power              | 60W                                                            |
| Power Cabel Length | 4'                                                             |
| Package Contents   | Glue Gun 60W     Durable Plastic Travel Case     6 Glue Sticks |

#### 17621 Hot Glue Gun 60W with Plastic Travel Case

- Ergonomic hand grip
- Easy reach trigger
- Temperature dial (180°-240° C)
- Flip-out stand
- Heats up quickly
- Narrow nozzle for precise glue application
- 4' power cable
- Power Consumption: 60W (100-240V)
- Durable travel case with 6 glue sticks