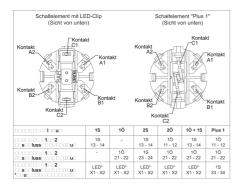

## 1.20.126.505/9000

| General information                                |                                          |
|----------------------------------------------------|------------------------------------------|
| Lamp optional                                      | LED-Clip                                 |
|                                                    |                                          |
| Mechanical design                                  |                                          |
| Mounting                                           | snap on actuator                         |
| Contact system                                     | bridge-contact self cleaning             |
| Contact materials                                  | Au                                       |
| Contact arrangement                                | 2 NO                                     |
| NC contact forcibly actuated acc. to IEC 60947-5-1 | yes                                      |
| Terminals                                          | quick connect terminals 2.8 x 0.5 mm mm  |
| Plantide of all and attack of the                  |                                          |
| Electrical characteristics                         | 5.1/                                     |
| Operating voltage min.                             | _5 V                                     |
| Operating voltage max.                             | 35 V                                     |
| Operating current min.                             | 1 mA                                     |
| Operating current max.                             | 100 mA                                   |
| Rated power max.                                   | 250 mW                                   |
| Other specifications                               |                                          |
| Operating life at 10 mA / 24V DC                   | 1,000,000                                |
| B10                                                | 1,300,000                                |
| Switching reliability at 5mA / 24V DC              | 10 x 10 <sup>-6</sup>                    |
| Ambient temp. operating min.                       | -40 °C                                   |
| Storage temperature max.                           | +85 °C                                   |
| Storage temperature min.                           | -40 °C                                   |
| Storage temperature max.                           | +85 °C                                   |
| Color of plunger                                   | green                                    |
| Robustness                                         | acc. to IEC 60947-5-5 (TÜV)              |
| Shock resistance acc. to IEC 60068-2-27            | 15 g at 11 ms, amplitude half sinusoidal |
| Resistance to vibrations acc. to IEC 60068-2-6     | 5 g at 10 500 Hz                         |
| Environmental restistance                          | acc. to IEC 60068-2-14, -30, -33 and -78 |
| Color of housing                                   | grey                                     |
| ROHS compliant                                     | yes                                      |
| REACH compliant                                    | yes                                      |