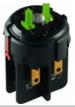

## RAFIX 22 FS $^{\scriptscriptstyle +}$ - Contact block with quick-connect terminals, gold contacts

## 1.20.126.505/9000

| General information                                |                                          |
|----------------------------------------------------|------------------------------------------|
| Lamp optional                                      | LED-Clip                                 |
|                                                    |                                          |
| Mechanical design                                  |                                          |
| Mounting                                           | snap on actuator                         |
| Contact system                                     | bridge-contact self cleaning             |
| Contact materials                                  | Au                                       |
| Contact arrangement                                | 2 NO                                     |
| NC contact forcibly actuated acc. to IEC 60947-5-1 | yes                                      |
| Terminals                                          | quick connect terminals 2.8 x 0.5 mm mm  |
| Plantide of all and attack of the                  |                                          |
| Electrical characteristics                         | 5.1/                                     |
| Operating voltage min.                             | _5 V                                     |
| Operating voltage max.                             | 35 V                                     |
| Operating current min.                             | 1 mA                                     |
| Operating current max.                             | 100 mA                                   |
| Rated power max.                                   | 250 mW                                   |
| Other specifications                               |                                          |
| Operating life at 10 mA / 24V DC                   | 1,000,000                                |
| B10                                                | 1,300,000                                |
| Switching reliability at 5mA / 24V DC              | 10 x 10 <sup>-6</sup>                    |
| Ambient temp. operating min.                       | -40 °C                                   |
| Storage temperature max.                           | +85 °C                                   |
| Storage temperature min.                           | -40 °C                                   |
| Storage temperature max.                           | +85 °C                                   |
| Color of plunger                                   | green                                    |
| Robustness                                         | acc. to IEC 60947-5-5 (TÜV)              |
| Shock resistance acc. to IEC 60068-2-27            | 15 g at 11 ms, amplitude half sinusoidal |
| Resistance to vibrations acc. to IEC 60068-2-6     | 5 g at 10 500 Hz                         |
| Environmental restistance                          | acc. to IEC 60068-2-14, -30, -33 and -78 |
| Color of housing                                   | grey                                     |
| ROHS compliant                                     | yes                                      |
| REACH compliant                                    | yes                                      |