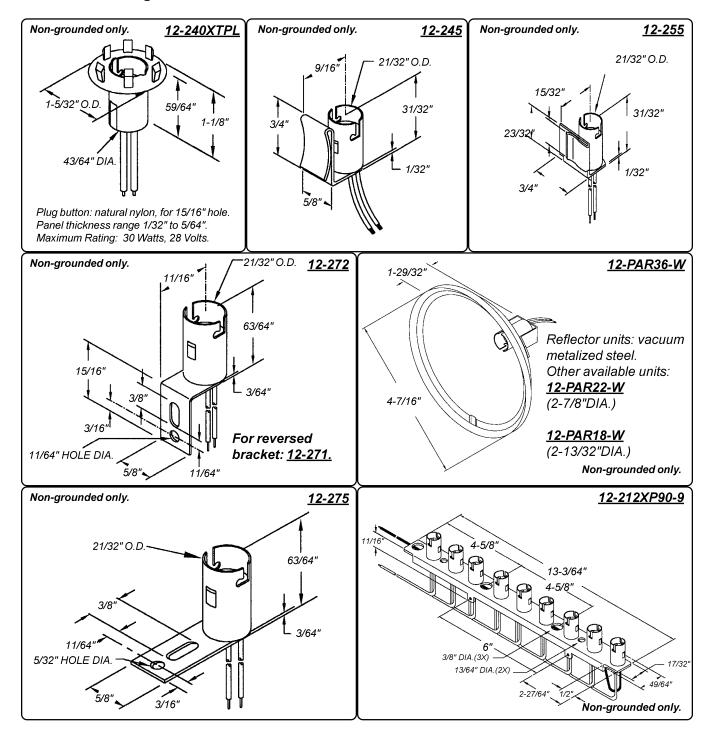

- DOUBLE CONTACT CANDELABRA BAYONET NON-GROUNDED LAMPHOLDERS
- 6" WIRE LEADS ZINC PLATED STEEL SHELL
- MAXIMUM RATING: 75 WATTS, 125 VOLTS
- UL LISTED UL FILE E20356

### **Overview**

The 12 Series lampholders are constructed with a zinc plated steel shell, with two brass contacts mounted on a phenolic-insulating disc and two 6" wire leads. The bracket and shell are grounded independent of the contacts. Lampholders are designed for use with double contact candelabra bayonet lamps.

**Mounting: Brackets:** 0.025" to 0.032" zinc plated steel. Custom brackets and plating types are available. **Plug buttons:** zinc plated steel for 15/16" mounting holes. **Threaded bushing:** for 13/32" mounting hole. Supplied with lockwasher and hex nut.

Maximum rating: 75 Watts, 125 Volts.