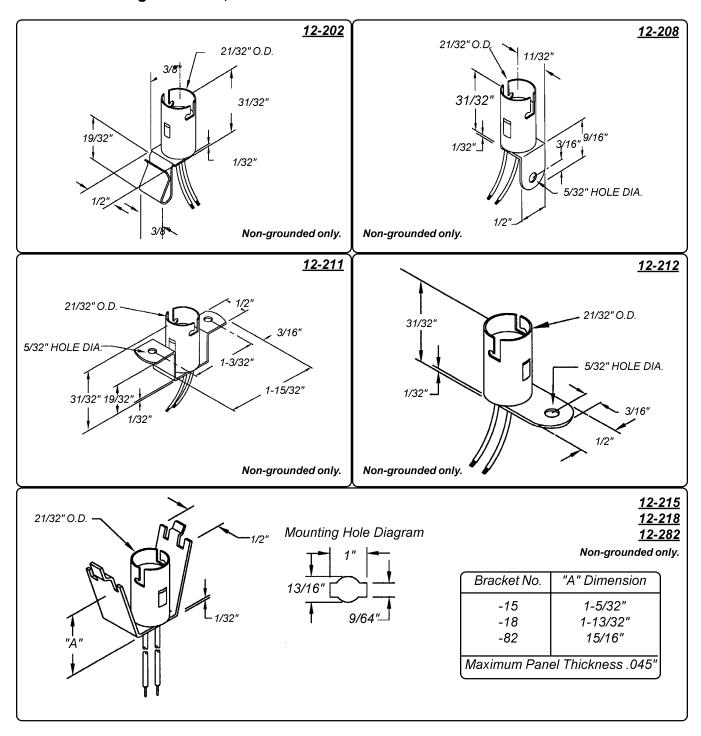

- DOUBLE CONTACT CANDELABRA BAYONET NON-GROUNDED LAMPHOLDERS
- 6" WIRE LEADS ZINC PLATED STEEL SHELL
- MAXIMUM RATING: 75 WATTS, 125 VOLTS
- UL LISTED UL FILE E20356

### **Overview**

The 12 Series lampholders are constructed with a zinc plated steel shell, with two brass contacts mounted on a phenolic-insulating disc and two 6" wire leads. The bracket and shell are grounded independent of the contacts. Lampholders are designed for use with double contact candelabra bayonet lamps.

**Mounting: Brackets:** 0.025" to 0.032" zinc plated steel. Custom brackets and plating types are available. **Plug buttons:** zinc plated steel for 15/16" mounting holes. **Threaded bushing:** for 13/32" mounting hole. Supplied with lockwasher and hex nut.

Maximum rating: 75 Watts, 125 Volts.