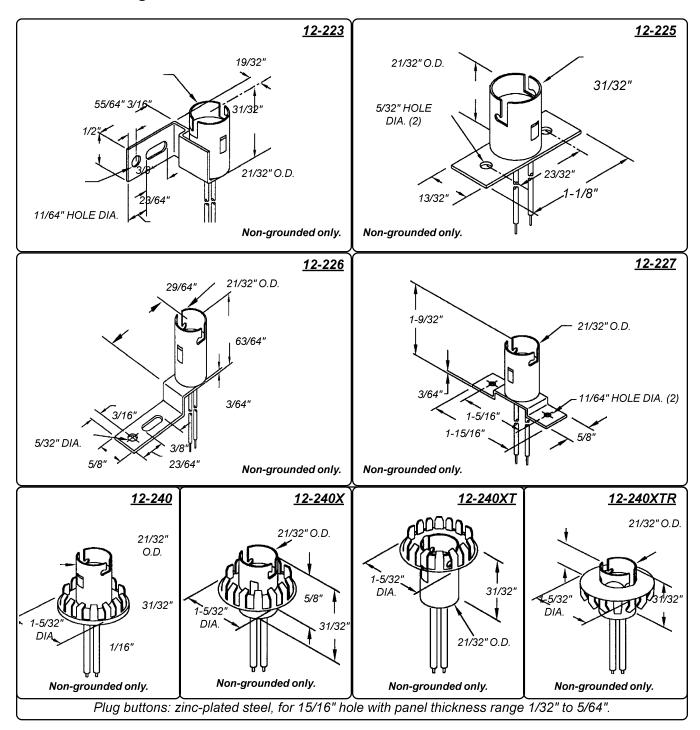

- DOUBLE CONTACT CANDELABRA BAYONET NON-GROUNDED LAMPHOLDERS
- 6" WIRE LEADS ZINC PLATED STEEL SHELL
- MAXIMUM RATING: 75 WATTS, 125 VOLTS
- UL LISTED UL FILE E20356

### **Overview**

The 12 Series lampholders are constructed with a zinc plated steel shell, with two brass contacts mounted on a phenolic-insulating disc and two 6" wire leads. The bracket and shell are grounded independent of the contacts. Lampholders are designed for use with double contact candelabra bayonet lamps.

**Mounting: Brackets:** 0.025" to 0.032" zinc plated steel. Custom brackets and plating types are available. **Plug buttons:** zinc plated steel for 15/16" mounting holes. **Threaded bushing:** for 13/32" mounting hole. Supplied with lockwasher and hex nut.

Maximum rating: 75 Watts, 125 Volts.