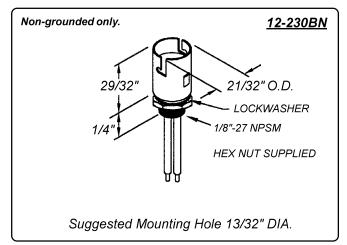

**Mounting: Brackets:** 0.025" to 0.032" zinc plated steel. Custom brackets and plating types are available. **Plug buttons:** zinc plated steel for 15/16" mounting holes. **Threaded bushing:** for 13/32" mounting hole. Supplied with lockwasher and hex nut.