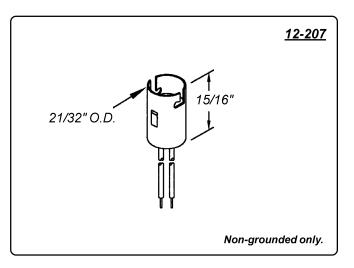

### **Specifications**

Shell: zinc plated steel.

Custom shells also available:

**Double contact indexed shell:** add **-DX** to end of part number. For example, <u>12-207</u> changes to <u>12-207-DX</u> for indexed shell. Shell is only available in zinc plated steel.

**Mounting: Brackets:** 0.025" to 0.032" zinc plated steel. Custom brackets and plating types are available. **Plug buttons:** zinc plated steel for 15/16" mounting holes. **Threaded bushing:** for 13/32" mounting hole. Supplied with lockwasher and hex nut.