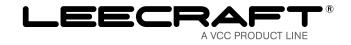

- DOUBLE CONTACT CANDELABRA BAYONET NON-GROUNDED LAMPHOLDERS
- 6" WIRE LEADS ZINC PLATED STEEL SHELL
- MAXIMUM RATING: 75 WATTS, 125 VOLTS
- UL LISTED UL FILE E20356

### **Overview**

The 12 Series lampholders are constructed with a zinc plated steel shell, with two brass contacts mounted on a phenolic-insulating disc and two 6" wire leads. The bracket and shell are grounded independent of the contacts. Lampholders are designed for use with double contact candelabra bayonet lamps.

**Mounting: Brackets:** 0.025" to 0.032" zinc plated steel. Custom brackets and plating types are available. **Plug buttons:** zinc plated steel for 15/16" mounting holes. **Threaded bushing:** for 13/32" mounting hole. Supplied with lockwasher and hex nut.

Maximum rating: 75 Watts, 125 Volts.