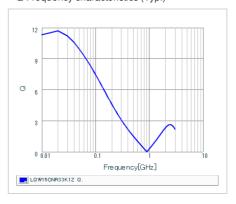

#### Chart of characteristic data (The charts below may show another part number which shares its characteristics.)

Inductance-Frequency characteristics (Typ.)

Q-Frequency characteristics (Typ.)

2 of 2

1. This datasheet is downloaded from the website of Murata Manufacturing Co., Ltd. Therefore, it's specifications are subject to change or our products in it may be discontinued without advance notice. Please check with our sales representatives or product engineers before ordering.