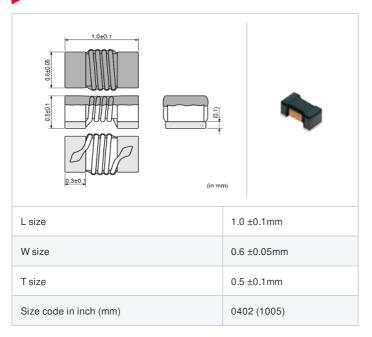

# LQW15CNR33K1Z# "#" indicates a package specification code.

















< List of part numbers with package codes > LQW15CNR33K1ZD , LQW15CNR33K1ZB

## **Shape**



## **Notes**

In operating temperature exceeding +85°C, derating of current is necessary for LQW15C series.

Please apply the derating curve shown in chart according to the operating temperature.

Please confirm "Notice (Rating)".

## References

| Packaging code | Specifications      | Minimum quantity |
|----------------|---------------------|------------------|
| D              | ф180mm Paper taping | 10000            |
| В              | Packing in bulk     | 500              |

|        | Mass (Typ.) |        |
|--------|-------------|--------|
| 1 pied | е           | 0.001g |

#### **Specifications**

| Inductance                                                          | 330nH ±10% |
|---------------------------------------------------------------------|------------|
| Inductance