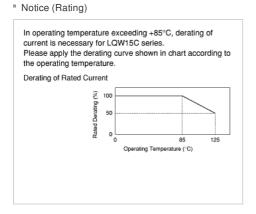

## **Notes**

In operating temperature exceeding +85°C, derating of current is necessary for LQW15C series.

Please apply the derating curve shown in chart according to the operating temperature.

Please confirm "Notice (Rating)".