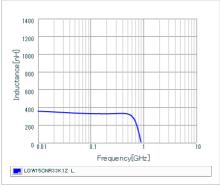

#### Chart of characteristic data (The charts below may show another part number which shares its characteristics.)

Inductance-Frequency characteristics (Typ.)

Q-Frequency characteristics (Typ.)

2 of 2

1. This datasheet is downloaded from the website of Murata Manufacturing Co., Ltd. Therefore, it's specifications are subject to change or our products in it may be discontinued without advance notice. Please check with our sales representatives or product engineers before ordering.