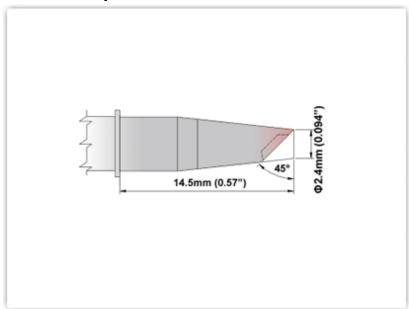

### Hoof w/Dent 2.40mm (0.09")

Tip Style: Hoof w/Dent
Tip Width: 2.40mm (0.09")
Tip Length: 14.50mm (0.57")

60 Type Cartridge<sup>1</sup>: 325°C - 358°C

RoHS Compliant<sup>2</sup> / Lead Free: YES

For Use With: EB-5000S-1, EB-5000S-2