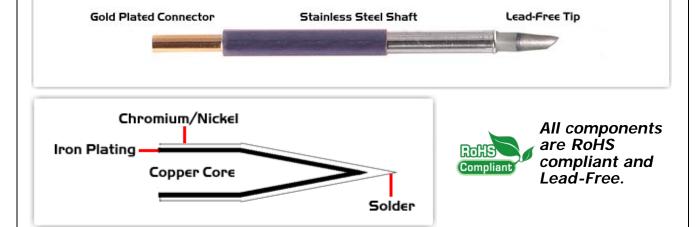

## **Material Composition**

<sup>1</sup> Easy Braid Co. tip cartridges will typically idle within a temperature range of +/-1.1°C. However, there is variation in idle temperature across tip geometries within an individual temperature series. Easy Braid Co. offers a wide variety of tip geometries from 0.25mm fine point tip to 5mm chisel. The length and geometry of a tip will have an influence on the tip idle temperature. To accurately measure idle temperature it will depend greatly on the measurement method, technique and equipment used. Two different methods or the use of alternative equipment will produce different test results.